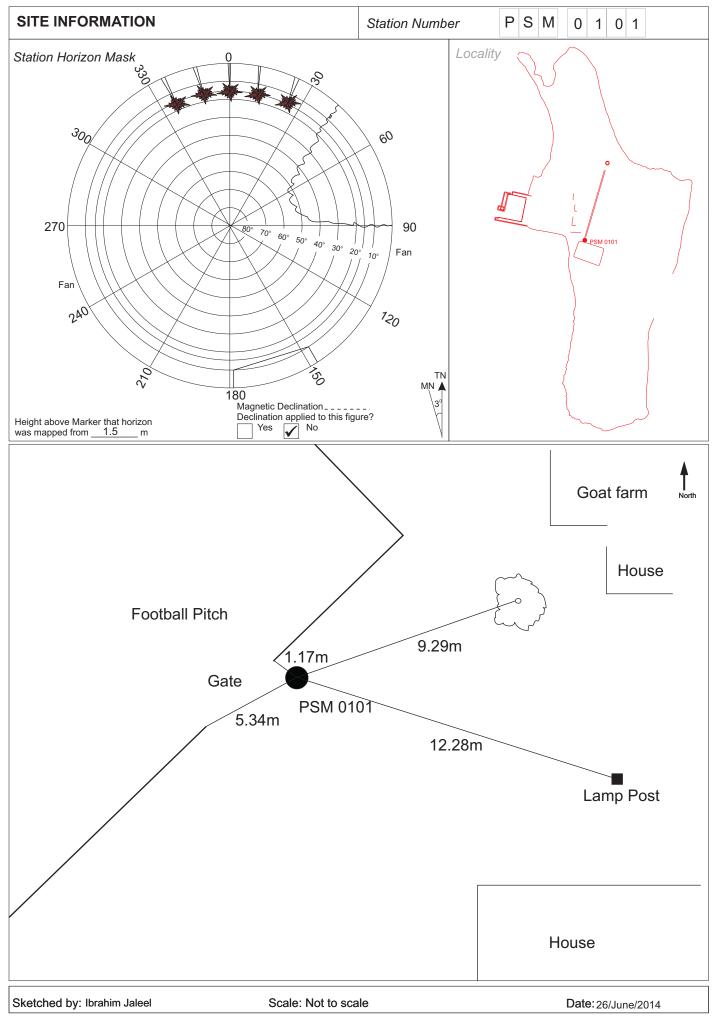

### **CONTROL POINT DETAILS** PSM 0101 Station Number **Coordinate Information** Geodetic Grid **WGS 84** UTM Zone 43 Lat: 001° 46' 58.86" E: 318884.2226 Long: 073° 22' 18.46" N: 197157.6532 Ellp Height: Orth Height: 0.485 Island Name: L. Kunahandhoo Date: 26-June-2014

## General site condition & access:

- Near entrance of football pitch

- Easy Access

## Owner: L. Kunahandhoo Council

NORTH VIEW

EAST VIEW

FROM PSM UPTOWARD SKY

SOUTH VIEW

WEST VIEW

Maldives Land and Survey Authority , MINISTRY OF HOUSING AND INFRASTRUCTURE, Ameenee Magu, Maafannu, Male', 20392, Maldives, Office (PABX): +(960) 3004300, Fax: +(960) 3004301, Email: <u>survey@housing.gov.mv</u>, Web: <u>www.surveyofmaldives.gov.mv</u>