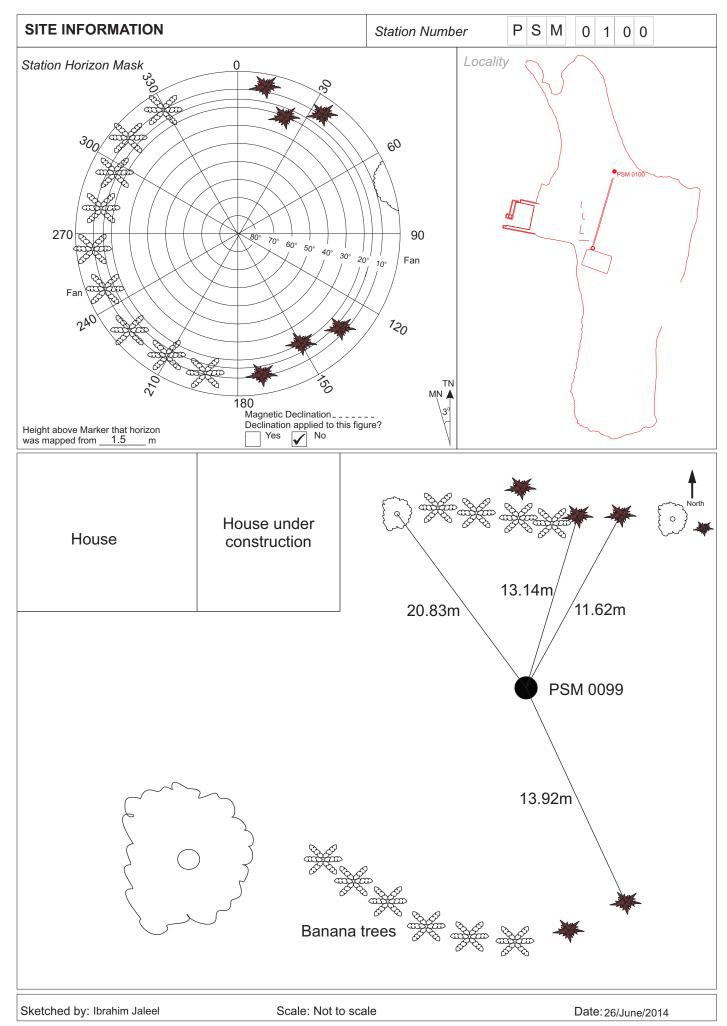

### **CONTROL POINT DETAILS PSM 0100** Station Number **Coordinate Information** Geodetic Grid **WGS 84** UTM Zone 43 Lat: 001° 47' 01.89" E: 318485.4628 Long: 073° 22' 05.56" N: 197250.9691 Ellp Height: Orth Height: 0.370 Island Name: L. Kunahandhoo Date: 26-June-2014

Monument description & method of survey:

- Concrete casted insitu to a 1ft pvc pipe length 1m buried with 8" above ground, 1.5m s/s rod driven to ground as the centre mark. Monument labelled with s/s plate stating the point ID.

- Below 200mm

- GNSS Static Survey post Processing.

# General site condition & access:

- Opposite side of PSM0101

- Easy Access