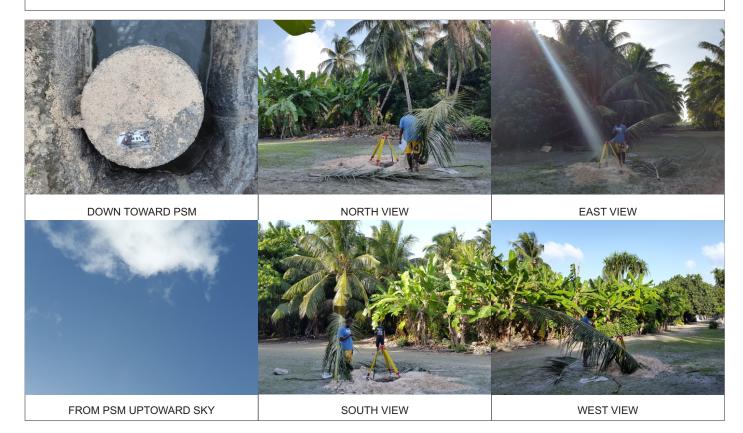

### **CONTROL POINT DETAILS PSM 0100** Station Number **Coordinate Information** Geodetic Grid **WGS 84** UTM Zone 43 Lat: 001° 47' 01.89" E: 318485.4628 Long: 073° 22' 05.56" N: 197250.9691 Ellp Height: Orth Height: 0.370 Island Name: L. Kunahandhoo Date: 26-June-2014

Monument description & method of survey:

- Concrete casted insitu to a 1ft pvc pipe length 1m buried with 8" above ground, 1.5m s/s rod driven to ground as the centre mark. Monument labelled with s/s plate stating the point ID.

- Below 200mm

- GNSS Static Survey post Processing.

# General site condition & access:

- Opposite side of PSM0101

- Easy Access