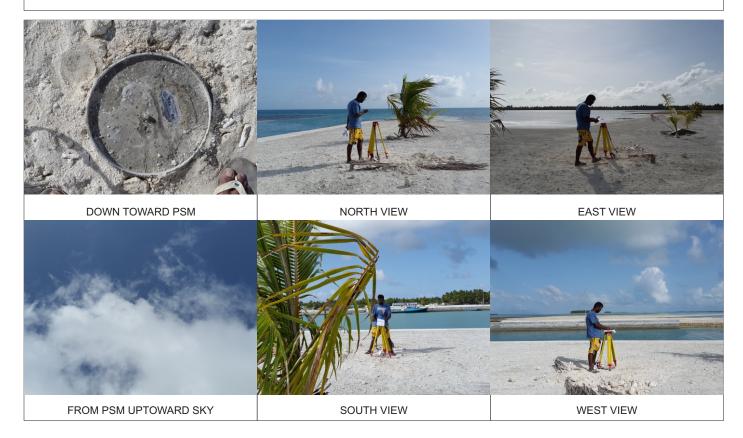

### **CONTROL POINT DETAILS PSM 0099** Station Number **Coordinate Information** Geodetic Grid **WGS 84** UTM Zone 43 Lat: 001° 47' 15.67" E: 318628.0850 Long: 073° 22' 10.16" N: 197674.0730 Ellp Height: Orth Height: 1.608 Island Name: L. Kunahandhoo Date: 26-June-2014

Monument description & method of survey:

- Concrete casted insitu to a 1ft pvc pipe length 1m buried with 8" above ground, 1.5m s/s rod driven to ground as the centre mark. Monument labelled with s/s plate stating the point ID. - Same level as ground

- GNSS Static Survey post Processing.

General site condition & access:

- On break water

- Easy Access

Owner: L. Kunahandhoo Council

Maldives Land and Survey Authority, MINISTRY OF HOUSING AND INFRASTRUCTURE, Ameenee Magu, Maafannu, Male', 20392, Maldives, Office (PABX): +(960) 3004300, Fax: +(960) 3004301, Email: <u>survey@housing.gov.mv</u>, Web: <u>www.surveyofmaldives.gov.mv</u>