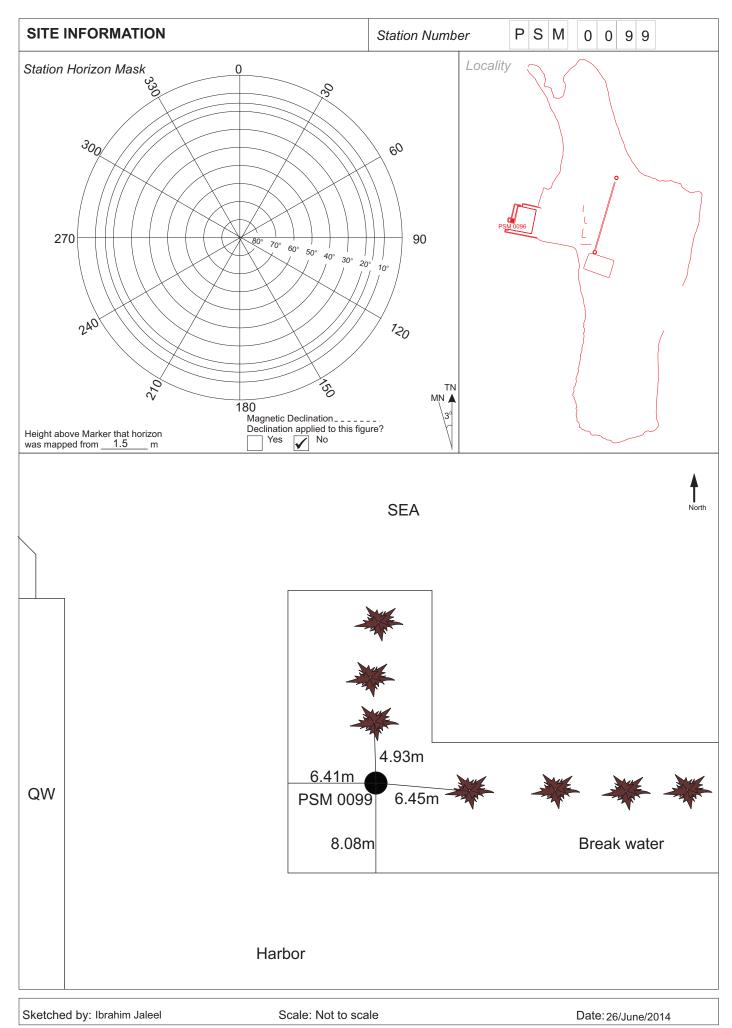

### **CONTROL POINT DETAILS PSM 0099** Station Number **Coordinate Information** Geodetic Grid **WGS 84** UTM Zone 43 Lat: 001° 47' 15.67" E: 318628.0850 Long: 073° 22' 10.16" N: 197674.0730 Ellp Height: Orth Height: 1.608 Island Name: L. Kunahandhoo Date: 26-June-2014

Monument description & method of survey:

- Concrete casted insitu to a 1ft pvc pipe length 1m buried with 8" above ground, 1.5m s/s rod driven to ground as the centre mark. Monument labelled with s/s plate stating the point ID. - Same level as ground

- GNSS Static Survey post Processing.

General site condition & access:

- On break water

- Easy Access

Owner: L. Kunahandhoo Council

Maldives Land and Survey Authority, MINISTRY OF HOUSING AND INFRASTRUCTURE, Ameenee Magu, Maafannu, Male', 20392, Maldives, Office (PABX): +(960) 3004300, Fax: +(960) 3004301, Email: <u>survey@housing.gov.mv</u>, Web: <u>www.surveyofmaldives.gov.mv</u>